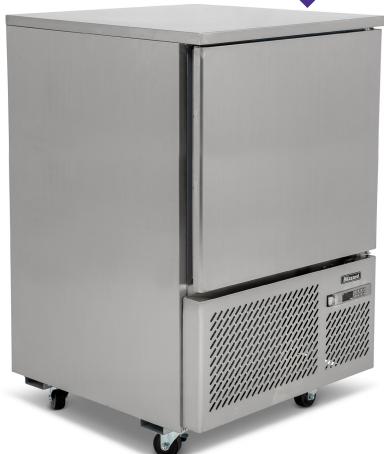

## HIGH GRADE STAINLESS STEEL BLAST CHILLER/FREEZER

## **Description**

An essential piece of kit in any commercial kitchen, the BCF will cool the core temperature down of your product quickly preventing bacteria. Adjustable and programmable settings will allow you to pre-set your cooling requirements ahead of time

Featuring self-closing, right-hand hinged door, heavy duty castors as standard and a temperature probe as well as being available in 3 sizes that all accommodate  ${\rm GN1/1}$  gastronorm containers.

Heavy duty castors as standard

Self closing door

Right hand hinged door

| MODEL    | CHILL CYCLE<br>90 MIN | FREEZE CYCLE<br>240 MIN | CONTAINER<br>CAPACITY* | REFRIGERANT | TEMPERATURE<br>RANGE | DIMENSIONS (mm)     | POWER<br>USAGE | POWER | WEIGHT (kg) |
|----------|-----------------------|-------------------------|------------------------|-------------|----------------------|---------------------|----------------|-------|-------------|
| BCF20-HC | 20KG                  | 15KG                    | 5 x GN1/1              | R290        | +70°C / -18°C        | H1000 x W800 x D800 | 750W           | 13amp | 116         |
| BCF40-HC | 40KG                  | 28KG                    | 10 x GN1/1             | R290        | +70°C / -18°C        | H1520 x W800 x D800 | 980W           | 13amp | 139         |
| BCF60-HC | 60KG                  | 38KG                    | 13 x GN1/1             | R290        | +70°C / -18°C        | H1780 x W800 x D800 | 1200W          | 13amp | 182         |