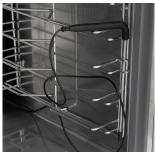

Featuring self-closing, right-hand hinged door, heavy duty castors as standard and a temperature probe as well as being available in 3 sizes that all accommodate  ${\rm GN1/1}$  gastronorm containers.

## **Features**

High grade 304 stainless steel exterior & interior

Automatic vaporisation of condensate

Temperature probe

Accepts GN1/1 trays or 600 x 400mm shelves

For optimal result, it's recommended to use 25mm deep gastronorm containers